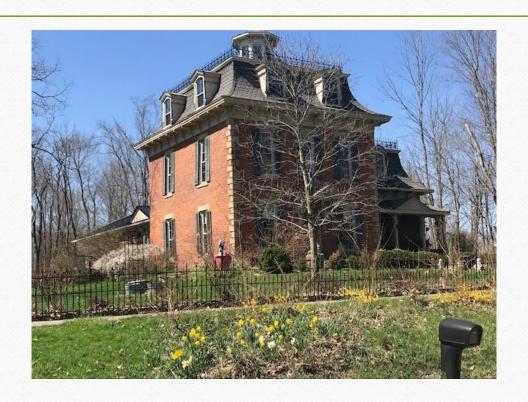

11

# EARLY HOME STYLES

OF ASHTABULA COUNTY 1795 TO 1920

# Blakeslee Log Cabin C. 1809 Plymouth Twp.



# Federal with Center Chimney In Style 1800 - 1835



# Federal Home with End Chimneys In Style 1810 - 1830



# Formal Greek Revival In Style 1825 - 1860



# Simple Greek Revival (Country) In style 1825 - 1860



## Victorian Style(s)

• Queen Victoria (1819-1901) was never an architect, but her rein as Monarch of Britain influenced a variety of sub-styles, which today we lump into a category named after her. In truth, American architecture was influenced by a group of regional European styles as we will see in the following slides.

# Octogon Homes In style 1850 - 1860



# ITALIANATE In Style 1860 - 1880



# Italianate In Style 1860 - 1880



# Second Empire In Style 1865 - 1885



# Transitional Style Italianate and Second Empire



# Queen Anne In Style 1880 - 1905



# Early 20th Century

• On the threshold of a new century, Americans looked to the future, yet to the past for home styles that reflected their traditions. The result was a mix of old and new styles.

# Colonial Revival In Style 1915 - 1940



# Craftsman Style In Style 1895 - 1930



# Four Square In Style 1890 - 1930



### THANK YOU!

| Address: PP#