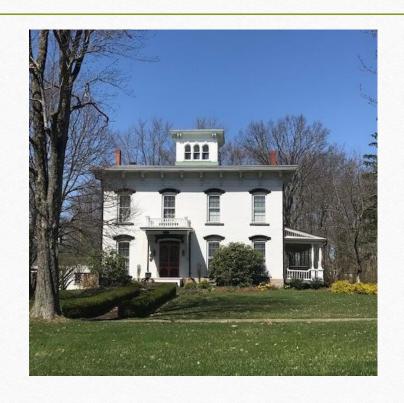

ty.us

440-576-1435

DEBBIE MOHNEY -

DLMohney@ashtabulacounty.us

440-576-3011

# EARLY HOME STYLES

OF ASHTABULA COUNTY 1795 TO 1920

# Blakeslee Log Cabin C. 1809 Plymouth Twp.



# Federal with Center Chimney In Style 1800 - 1835



# Federal Home with End Chimneys In Style 1810 - 1830



# Formal Greek Revival In Style 1825 - 1860



# Simple Greek Revival (Country) In style 1825 - 1860



## Victorian Style(s)

• Queen Victoria (1819-1901) was never an architect, but her rein as Monarch of Britain influenced a variety of sub-styles, which today we lump into a category named after her. In truth, American architecture was influenced by a group of regional European styles as we will see in the following slides.

# Octogon Homes In style 1850 - 1860



# ITALIANATE In Style 1860 - 1880



# Italianate In Style 1860 - 1880



# Second Empire In Style 1865 - 1885



# Transitional Style Italianate and Second Empire



# Queen Anne In Style 1880 - 1905



# Early 20th Century

• On the threshold of a new century, Americans looked to the future, yet to the past for home styles that reflected their traditions. The result was a mix of old and new styles.

# Colonial Revival In Style 1915 - 1940



# Craftsman Style In Style 1895 - 1930



# Four Square In Style 1890 - 1930



### THANK YOU!

| Address: PP#