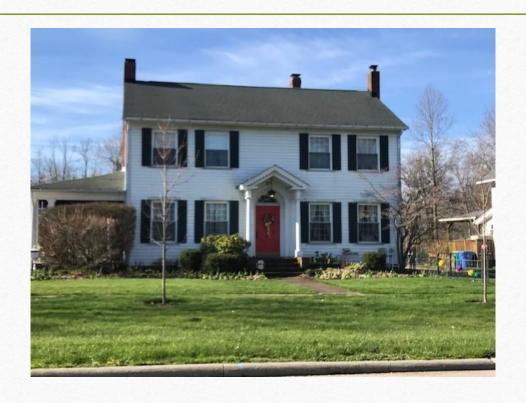

Style(s)

• Queen Victoria (1819-1901) was never an architect, but her rein as Monarch of Britain influenced a variety of sub-styles, which today we lump into a category named after her. In truth, American architecture was influenced by a group of regional European styles as we will see in the following slides.

# Octogon Homes In style 1850 - 1860



# ITALIANATE In Style 1860 - 1880



# Italianate In Style 1860 - 1880



# Second Empire In Style 1865 - 1885



# Transitional Style Italianate and Second Empire



# Queen Anne In Style 1880 - 1905



# Early 20th Century

• On the threshold of a new century, Americans looked to the future, yet to the past for home styles that reflected their traditions. The result was a mix of old and new styles.

# Colonial Revival In Style 1915 - 1940



# Craftsman Style In Style 1895 - 1930



# Four Square In Style 1890 - 1930



### THANK YOU!

| Address: PP#