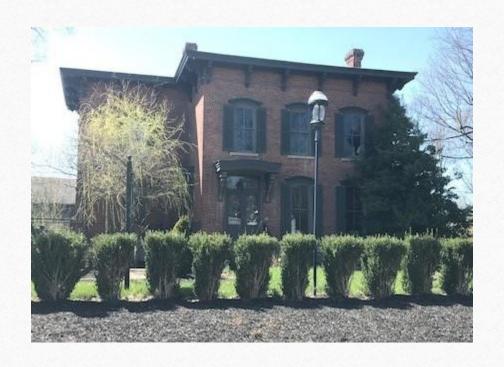

DLMohney@ashtabulacounty.us

440-576-3011

# EARLY HOME STYLES

OF ASHTABULA COUNTY 1795 TO 1920

# Blakeslee Log Cabin C. 1809 Plymouth Twp.



# Federal with Center Chimney In Style 1800 - 1835



# Federal Home with End Chimneys In Style 1810 - 1830



# Formal Greek Revival In Style 1825 - 1860



# Simple Greek Revival (Country) In style 1825 - 1860



## Victorian Style(s)

• Queen Victoria (1819-1901) was never an architect, but her rein as Monarch of Britain influenced a variety of sub-styles, which today we lump into a category named after her. In truth, American architecture was influenced by a group of regional European styles as we will see in the following slides.

# Octogon Homes In style 1850 - 1860



# ITALIANATE In Style 1860 - 1880



# Italianate In Style 1860 - 1880



# Second Empire In Style 1865 - 1885



# Transitional Style Italianate and Second Empire



# Queen Anne In Style 1880 - 1905



# Early 20th Century

• On the threshold of a new century, Americans looked to the future, yet to the past for home styles that reflected their traditions. The result was a mix of old and new styles.

# Colonial Revival In Style 1915 - 1940



# Craftsman Style In Style 1895 - 1930



# Four Square In Style 1890 - 1930



### THANK YOU!

| Address: PP#