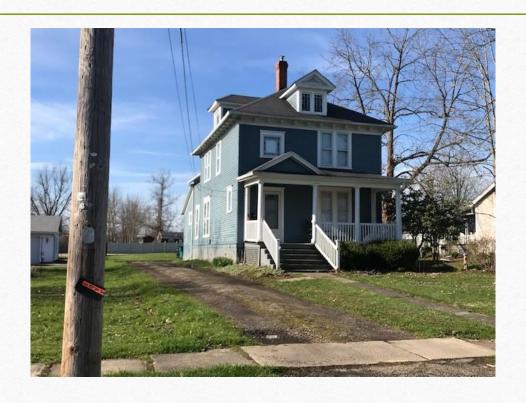

onarch of Britain influenced a variety of sub-styles, which today we lump into a category named after her. In truth, American architecture was influenced by a group of regional European styles as we will see in the following slides.

# Octogon Homes In style 1850 - 1860



# ITALIANATE In Style 1860 - 1880



# Italianate In Style 1860 - 1880



# Second Empire In Style 1865 - 1885



# Transitional Style Italianate and Second Empire



# Queen Anne In Style 1880 - 1905



# Early 20th Century

• On the threshold of a new century, Americans looked to the future, yet to the past for home styles that reflected their traditions. The result was a mix of old and new styles.

# Colonial Revival In Style 1915 - 1940



# Craftsman Style In Style 1895 - 1930



# Four Square In Style 1890 - 1930



### THANK YOU!

| Address: PP#