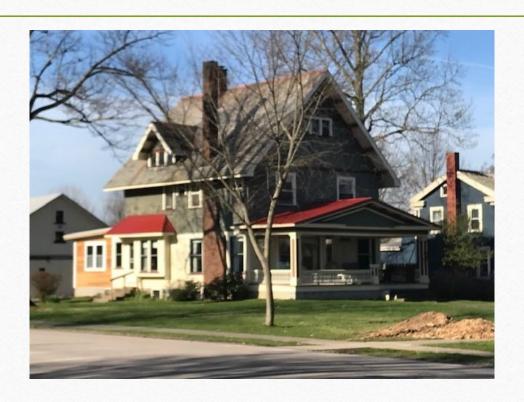

never an architect, but her rein as Monarch of Britain influenced a variety of sub-styles, which today we lump into a category named after her. In truth, American architecture was influenced by a group of regional European styles as we will see in the following slides.

# Octogon Homes In style 1850 - 1860



# ITALIANATE In Style 1860 - 1880



# Italianate In Style 1860 - 1880



# Second Empire In Style 1865 - 1885



# Transitional Style Italianate and Second Empire



# Queen Anne In Style 1880 - 1905



# Early 20th Century

• On the threshold of a new century, Americans looked to the future, yet to the past for home styles that reflected their traditions. The result was a mix of old and new styles.

# Colonial Revival In Style 1915 - 1940



# Craftsman Style In Style 1895 - 1930



# Four Square In Style 1890 - 1930



### THANK YOU!

| Address: PP#