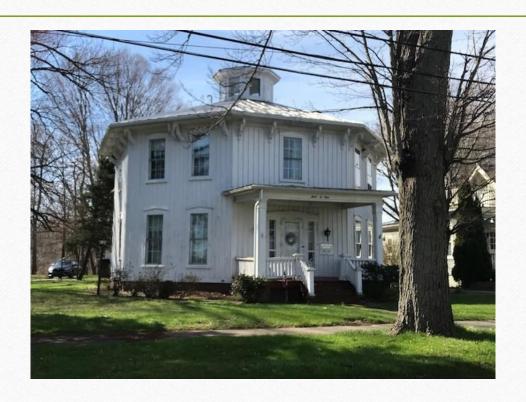

ARRINGER -

HABarringer@ashtabulacounty.us

440-576-1435

DEBBIE MOHNEY -

DLMohney@ashtabulacounty.us

440-576-3011

# EARLY HOME STYLES

OF ASHTABULA COUNTY 1795 TO 1920

# Blakeslee Log Cabin C. 1809 Plymouth Twp.



# Federal with Center Chimney In Style 1800 - 1835



# Federal Home with End Chimneys In Style 1810 - 1830



# Formal Greek Revival In Style 1825 - 1860



# Simple Greek Revival (Country) In style 1825 - 1860



## Victorian Style(s)

• Queen Victoria (1819-1901) was never an architect, but her rein as Monarch of Britain influenced a variety of sub-styles, which today we lump into a category named after her. In truth, American architecture was influenced by a group of regional European styles as we will see in the following slides.

# Octogon Homes In style 1850 - 1860



# ITALIANATE In Style 1860 - 1880



# Italianate In Style 1860 - 1880



# Second Empire In Style 1865 - 1885



# Transitional Style Italianate and Second Empire



# Queen Anne In Style 1880 - 1905



# Early 20th Century

• On the threshold of a new century, Americans looked to the future, yet to the past for home styles that reflected their traditions. The result was a mix of old and new styles.

# Colonial Revival In Style 1915 - 1940



# Craftsman Style In Style 1895 - 1930



# Four Square In Style 1890 - 1930



### THANK YOU!

| Address: PP#