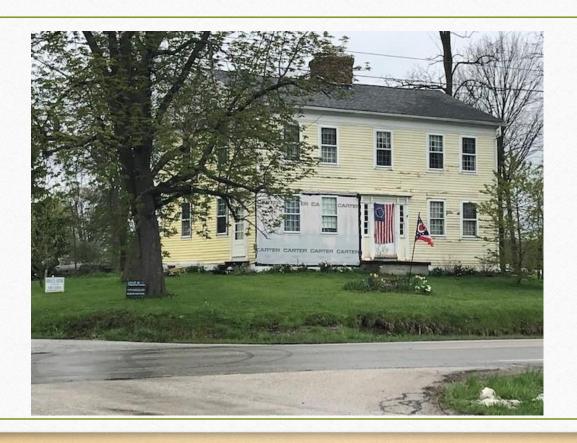

LCOME FROM DENNIS HUEY

6:35-6:50 POWER POINT PRESENTATION FOR LOCAL

HOMES WITH EXAMPLES FROM THE 19<sup>TH</sup> CENTURY THRU THE EARLY 20<sup>TH</sup> CENTURY.

PRESENTED BY DENNIS HUEY

6:50-7:05 HOW TO DOCUMENT THE CHAIN OF TITLE ON

YOUR PROPERTY PRESENTED BY HEIDI

BARRINGER

7:05-7:20 SEARCHING THE AUDITOR TAX RECORDS TO

DETERMINE WHEN YOUR HOUSE WAS BUILT

AND USEFUL RESOURCES PRESENTED BY

**DEBORA MOHNEY** 

7:20-7:30 TIME FOR QUESTIONS AND ANSWERS

DENNIS HUEY - DPHuey@ashtabulacounty.us

440-576-3775

HEIDI BARRINGER -

HABarringer@ashtabulacounty.us

440-576-1435

DEBBIE MOHNEY -

DLMohney@ashtabulacounty.us

440-576-3011

# EARLY HOME STYLES

OF ASHTABULA COUNTY 1795 TO 1920

# Blakeslee Log Cabin C. 1809 Plymouth Twp.



# Federal with Center Chimney In Style 1800 - 1835



# Federal Home with End Chimneys In Style 1810 - 1830



# Formal Greek Revival In Style 1825 - 1860



# Simple Greek Revival (Country) In style 1825 - 1860



## Victorian Style(s)

• Queen Victoria (1819-1901) was never an architect, but her rein as Monarch of Britain influenced a variety of sub-styles, which today we lump into a category named after her. In truth, American architecture was influenced by a group of regional European styles as we will see in the following slides.

# Octogon Homes In style 1850 - 1860



# ITALIANATE In Style 1860 - 1880



# Italianate In Style 1860 - 1880



# Second Empire In Style 1865 - 1885



# Transitional Style Italianate and Second Empire



# Queen Anne In Style 1880 - 1905



# Early 20th Century

• On the threshold of a new century, America