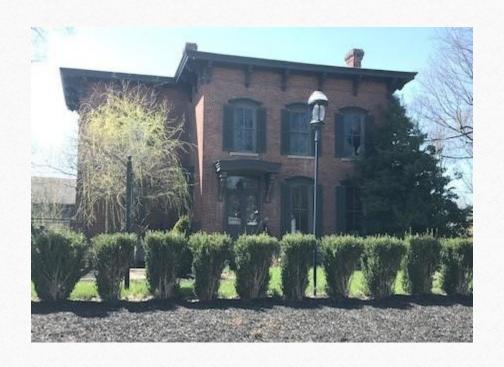

- DLMohney@ashtabulacounty.us 440-576-3011

# EARLY HOME STYLES

OF ASHTABULA COUNTY 1795 TO 1920

# Blakeslee Log Cabin C. 1809 Plymouth Twp.



# Federal with Center Chimney In Style 1800 - 1835



# Federal Home with End Chimneys In Style 1810 - 1830



# Formal Greek Revival In Style 1825 - 1860



# Simple Greek Revival (Country) In style 1825 - 1860



## Victorian Style(s)

• Queen Victoria (1819-1901) was never an architect, but her rein as Monarch of Britain influenced a variety of sub-styles, which today we lump into a category named after her. In truth, American architecture was influenced by a group of regional European styles as we will see in the following slides.

# Octogon Homes In style 1850 - 1860



# ITALIANATE In Style 1860 - 1880



# Italianate In Style 1860 - 1880



# Second Empire In Style 1865 - 1885



# Transitional Style Italianate and Second Empire



# Queen Anne In Style 1880 - 1905



# Early 20th Century

• On the threshold of a new century, Americans looked to the future, yet to the past for home styles that reflected their traditions. The result was a mix of old and new styles.

# Colonial Revival In Style 1915 - 1940



# Craftsman Style In Style 1895 - 1930



# Four Square In Style 1890 - 1930



### THANK YOU!

| Address: PP#