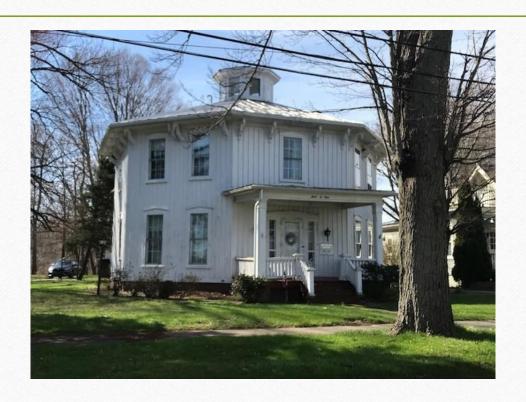

di Barringer - HABarringer@ashtabulacounty.us 440-576-1435

Debbie Mohney - DLMohney@ashtabulacounty.us 440-576-3011

# EARLY HOME STYLES

OF ASHTABULA COUNTY 1795 TO 1920

# Blakeslee Log Cabin C. 1809 Plymouth Twp.



# Federal with Center Chimney In Style 1800 - 1835



# Federal Home with End Chimneys In Style 1810 - 1830



# Formal Greek Revival In Style 1825 - 1860



# Simple Greek Revival (Country) In style 1825 - 1860



## Victorian Style(s)

• Queen Victoria (1819-1901) was never an architect, but her rein as Monarch of Britain influenced a variety of sub-styles, which today we lump into a category named after her. In truth, American architecture was influenced by a group of regional European styles as we will see in the following slides.

# Octogon Homes In style 1850 - 1860



# ITALIANATE In Style 1860 - 1880



# Italianate In Style 1860 - 1880



# Second Empire In Style 1865 - 1885



# Transitional Style Italianate and Second Empire



# Queen Anne In Style 1880 - 1905



# Early 20th Century

• On the threshold of a new century, Americans looked to the future, yet to the past for home styles that reflected their traditions. The result was a mix of old and new styles.

# Colonial Revival In Style 1915 - 1940



# Craftsman Style In Style 1895 - 1930



# Four Square In Style 1890 - 1930



### THANK YOU!

| Address: PP#