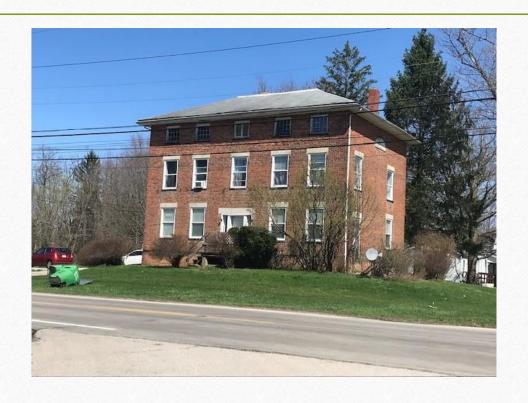

LOCAL 12:05 - 12:20

HOMES WITH EXAMPLES FROM THE 19<sup>TH</sup>

CENTURY THRU THE EARLY 20TH CENTURY.

PRESENTED BY DENNIS HUEY

HOW TO DOCUMENT THE CHAIN OF TITLE ON 12:20 - 12:35

YOUR PROPERTY PRESENTED BY HEIDI

BARRINGER

SEARCHING THE AUDITOR TAX RECORDS TO 12:35 - 12:50

DETERMINE WHEN YOUR HOUSE WAS BUILT

AND USEFUL RESOURCES PRESENTED BY

DEBORA MOHNEY

TIME FOR QUESTIONS AND ANSWERS 12:50 - 1:00

Dennis Huey - DPHuey@ashtabulacounty.us 440-576-3775

Heidi Barringer - HABarringer@ashtabulacounty.us 440-576-1435

Debbie Mohney - DLMohney@ashtabulacounty.us 440-576-3011

# EARLY HOME STYLES

OF ASHTABULA COUNTY 1795 TO 1920

# Blakeslee Log Cabin C. 1809 Plymouth Twp.



# Federal with Center Chimney In Style 1800 - 1835



# Federal Home with End Chimneys In Style 1810 - 1830



# Formal Greek Revival In Style 1825 - 1860



# Simple Greek Revival (Country) In style 1825 - 1860



## Victorian Style(s)

• Queen Victoria (1819-1901) was never an architect, but her rein as Monarch of Britain influenced a variety of sub-styles, which today we lump into a category named after her. In truth, American architecture was influenced by a group of regional European styles as we will see in the following slides.

# Octogon Homes In style 1850 - 1860



# ITALIANATE In Style 1860 - 1880



# Italianate In Style 1860 - 1880



# Second Empire In Style 1865 - 1885



# Transitional Style Italianate and Second Empire



# Queen Anne In Style 1880 - 1905



# Early 20th Century

• On the threshold of a new century, Americans looked to the future, yet to the past for home styles