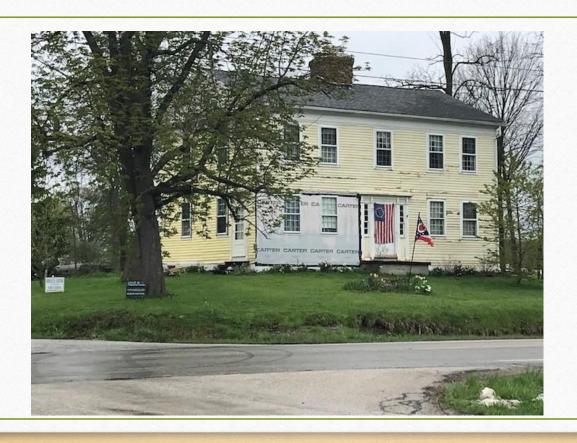

DAVID THOMAS 12:00 - 12:05

POWER POINT PRESENTATION FOR LOCAL 12:05 - 12:20

HOMES WITH EXAMPLES FROM THE 19<sup>TH</sup>

CENTURY THRU THE EARLY 20TH CENTURY.

PRESENTED BY DENNIS HUEY

HOW TO DOCUMENT THE CHAIN OF TITLE ON 12:20 - 12:35

YOUR PROPERTY PRESENTED BY HEIDI

BARRINGER

SEARCHING THE AUDITOR TAX RECORDS TO 12:35 - 12:50

DETERMINE WHEN YOUR HOUSE WAS BUILT

AND USEFUL RESOURCES PRESENTED BY

DEBORA MOHNEY

TIME FOR QUESTIONS AND ANSWERS 12:50 - 1:00

Dennis Huey - DPHuey@ashtabulacounty.us 440-576-3775

Heidi Barringer - HABarringer@ashtabulacounty.us 440-576-1435

Debbie Mohney - DLMohney@ashtabulacounty.us 440-576-3011

# EARLY HOME STYLES

OF ASHTABULA COUNTY 1795 TO 1920

# Blakeslee Log Cabin C. 1809 Plymouth Twp.



# Federal with Center Chimney In Style 1800 - 1835



# Federal Home with End Chimneys In Style 1810 - 1830



# Formal Greek Revival In Style 1825 - 1860



# Simple Greek Revival (Country) In style 1825 - 1860



## Victorian Style(s)

• Queen Victoria (1819-1901) was never an architect, but her rein as Monarch of Britain influenced a variety of sub-styles, which today we lump into a category named after her. In truth, American architecture was influenced by a group of regional European styles as we will see in the following slides.

# Octogon Homes In style 1850 - 1860



# ITALIANATE In Style 1860 - 1880



# Italianate In Style 1860 - 1880



# Second Empire In Style 1865 - 1885



# Transitional Style Italianate and Second Empire



# Queen Anne In Style 1880 - 1905



# Early 20th Century

• On the threshold of a new century, America