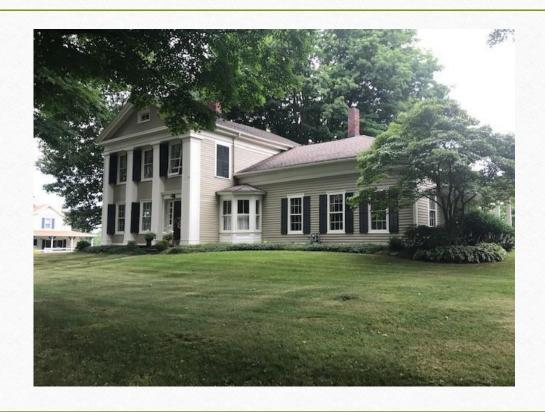

THE 19<sup>TH</sup>

CENTURY THRU THE EARLY 20TH CENTURY.

PRESENTED BY DENNIS HUEY

HOW TO DOCUMENT THE CHAIN OF TITLE ON 12:20 - 12:35

YOUR PROPERTY PRESENTED BY HEIDI

BARRINGER

SEARCHING THE AUDITOR TAX RECORDS TO 12:35 - 12:50

DETERMINE WHEN YOUR HOUSE WAS BUILT

AND USEFUL RESOURCES PRESENTED BY

DEBORA MOHNEY

TIME FOR QUESTIONS AND ANSWERS 12:50 - 1:00

Dennis Huey - DPHuey@ashtabulacounty.us 440-576-3775

Heidi Barringer - HABarringer@ashtabulacounty.us 440-576-1435

Debbie Mohney - DLMohney@ashtabulacounty.us 440-576-3011

# EARLY HOME STYLES

OF ASHTABULA COUNTY 1795 TO 1920

# Blakeslee Log Cabin C. 1809 Plymouth Twp.



# Federal with Center Chimney In Style 1800 - 1835



# Federal Home with End Chimneys In Style 1810 - 1830



# Formal Greek Revival In Style 1825 - 1860



# Simple Greek Revival (Country) In style 1825 - 1860



## Victorian Style(s)

• Queen Victoria (1819-1901) was never an architect, but her rein as Monarch of Britain influenced a variety of sub-styles, which today we lump into a category named after her. In truth, American architecture was influenced by a group of regional European styles as we will see in the following slides.

# Octogon Homes In style 1850 - 1860



# ITALIANATE In Style 1860 - 1880



# Italianate In Style 1860 - 1880



# Second Empire In Style 1865 - 1885



# Transitional Style Italianate and Second Empire



# Queen Anne In Style 1880 - 1905



# Early 20th Century

• On the threshold of a new century, Americans looked to the future, yet to the past for home styles that reflected their traditions. The result was